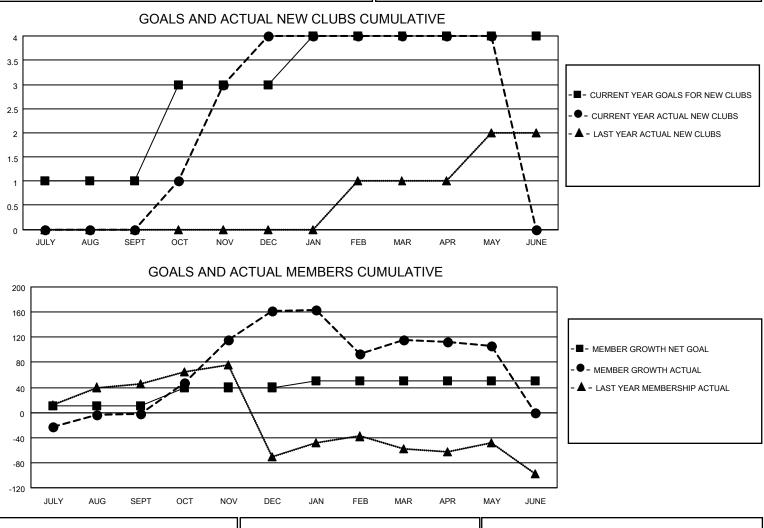

## LOCATION PHILIPPINES

District 301 C

Results as of: 5/31/2021

| Clubs                 |               |           |               | Members               |                         |                         |                                                    |  |
|-----------------------|---------------|-----------|---------------|-----------------------|-------------------------|-------------------------|----------------------------------------------------|--|
| RESULTS FOR 2020-2021 |               |           |               | RESULTS FOR 2020-2021 |                         |                         |                                                    |  |
| QUARTER               | NEW CLUB GOAL | NEW CLUBS | DROPPED CLUBS | QUARTER               | IBER GROWTH NET<br>GOAL | MEMBER GROWTH<br>ACTUAL | DROPPED<br>MEMBERS ACTUAL<br>(including transfers) |  |
| JULY/AUG/SEPT         | 1             | 0         | 1             | JULY/AUG/SEPT         | 10                      | 71                      | 70                                                 |  |
| OCT/NOV/DEC           | 2             | 4         | 0             | OCT/NOV/DEC           | 30                      | 256                     | 88                                                 |  |
| JAN/FEB/MAR           | 1             | 0         | 4             | JAN/FEB/MAR           | 10                      | 68                      | 98                                                 |  |
| APR/MAY/JUNE          | 0             | 0         | 0             | APR/MAY/JUNE          | 0                       | 43                      | 40                                                 |  |